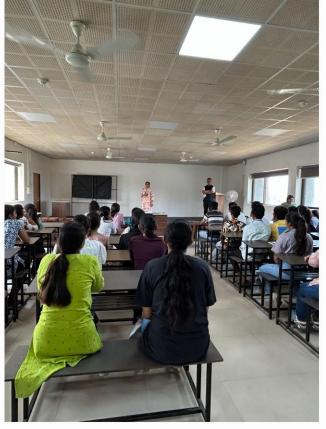

#### Second Session: "Entrepreneurship Skills" by Ms. Saloni Desai

The last session was delivered by Ms. Saloni Desai Assistant Professor. Through practical examples, she explained the essential skills required for entrepreneurial success, including critical thinking, leadership, communication, and risk management. Participants actively engaged in these activities, making the session highly impactful and memorable. She explained them how entrepreneurs think before arriving at a solution to a problem they have identified.

#### **Feedback and Outcomes**

The seminar received overwhelmingly positive feedback from the participants. The seminar successfully achieved its objective of creating awareness about entrepreneurship and equipping participants with the necessary knowledge and motivation to embark on their entrepreneurial journeys.